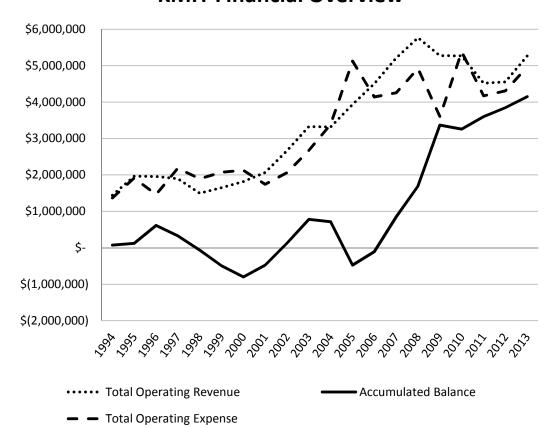

## **KMIT Financial Overview**

#### **KMIT Profit and Loss**

|                                   |    | 1994      |    | 1995      |             | 1996     |    | 1997      |    | 1998      |    | 1999       |    | 2000      |    | 2001      |    | 2002      |    | 2003      |           | 2004      |    | 2005        |          | 2006         |
|-----------------------------------|----|-----------|----|-----------|-------------|----------|----|-----------|----|-----------|----|------------|----|-----------|----|-----------|----|-----------|----|-----------|-----------|-----------|----|-------------|----------|--------------|
|                                   |    | Closed    |    | Closed    | _           | losed    | -  | Accrued   |    | Accrued   |    | Accrued    |    | Accrued   |    | Accrued   |    | Accrued   |    | Accrued   | -         | Accrued   |    | Accrued     | 1        | Accrued      |
| REVENUE FUND                      | ,  | Cioseu    |    | Ciosea    |             | noseu    |    | To Date   |    | To Date   |    | To Date    |    | To Date   |    | To Date   |    | to Date   |    | to Date   | 1         | to Date   |    | to Date     |          | to Date      |
| Direct Premium Earned             | \$ | 1,422,582 | \$ | 1,885,501 | \$ 1.       | ,843,047 | \$ | 1,754,515 | \$ | 1,377,722 | \$ | 1,552,110  | \$ | 1,689,773 | \$ | 1,965,656 | \$ | 2,616,641 | \$ | 3,274,489 | \$        | 3,256,648 | \$ | 3,837,793   | \$       | 4,272,140    |
| Interest Income                   | \$ | 22,675    | \$ | 76,262    | \$          | 114,912  | \$ | 142,705   | \$ | 116,189   | \$ | 96,882     | \$ | 129,613   | \$ | 101,694   | \$ | 50.668    | \$ | 52,492    | \$        | 59.068    | \$ | 95,674      | \$       | 234,986      |
| Miscellaneous Income              | \$ | -         | \$ | -         | \$          | -        | \$ | -         | \$ | 4,445     | \$ | 75         | \$ | · -       | \$ | -         | \$ | 2,335     | \$ | · -       | \$        | -         | \$ | -           | \$       | · -          |
| Total Operating Revenue           | •  | 1 445 257 | •  | 1 061 762 | ¢ 1         | 057 050  | ¢  | 1,897,220 | ¢  | 1 /09 256 | ¢  | 1,649,067  | ¢  | 1,819,386 | •  | 2,067,350 | ¢  | 2 660 644 | ¢  | 3,326,981 | •         | 2 215 716 | ¢  | 3,933,467   | ¢        | 4,507,126    |
| rotal Operating nevenue           | Ψ  | 1,445,257 | \$ | 390,462   | ψı          | ,337,333 | Ψ  | 1,091,220 | Ψ  | 1,430,330 | Ψ  | 1,049,007  | Ψ  | 1,019,300 | Ψ  | 2,007,330 | Ψ  | 2,009,044 | Ψ  | 3,320,301 | Ψ         | 3,313,710 | Ψ  | 3,333,407   | Ψ        | 4,307,120    |
| ADMINISTRATION FUND EXPENSE       | ¢  | 477,137   | ·  | 601,545   | ¢           | 492,669  | ¢  | 525,127   | ¢  | 486.028   | \$ | 454,950    | ¢  | 450,222   | 6  | 437,018   | ¢  | 533,041   | ¢  | 650,302   | ¢         | 732,937   | \$ | 812,664     | ¢        | 902,673      |
| ADMINISTRATION FUND EXPENSE       | Ф  | 4//,13/   | Ф  | 001,545   | Þ           | 492,009  | Ą  | 525,127   | Ą  | 400,020   | Ψ  | 454,950    | Þ  | 450,222   | Þ  | 437,010   | Ψ  | 555,041   | P  | 000,302   | Ф         | 132,931   | Ą  | 012,004     | Ψ        | 902,073      |
| CLAIMS FUND EXPENSE               |    |           |    |           |             |          |    |           |    |           |    |            |    |           |    |           |    |           |    |           |           |           |    |             |          |              |
| Claims Paid Expense               | \$ | 716,700   | \$ | 1,049,152 | \$          | 790,125  | \$ | 2,014,315 | \$ | 1,755,761 | \$ | 1,671,957  | \$ | 1,431,662 | \$ | 1,097,087 | \$ | 1,211,714 | \$ | 1,874,209 | \$        | 2,234,824 | \$ | 3,719,680   | \$       | 2,560,883    |
| Claims Paid Adjusting Expense     | \$ | 25,541    | \$ | 54,345    | \$          | 46,505   | \$ | 90,305    | \$ | 82,075    | \$ | 142,321    | \$ | 122,098   | \$ | 83,206    | \$ | 129,112   | \$ | 149,296   | \$        | 145,921   | \$ | 230,574     | \$       | 178,459      |
| Claims Reserve Expense            | \$ | -         | \$ | -         | \$          | -        | \$ | 59,930    | \$ | 38,714    | \$ | 51,187     | \$ | 21,977    | \$ | -         | \$ | -         | \$ | 10,884    | \$        | 46,595    | \$ | 226,545     | \$       | 84,521       |
| Claims Reserves Adjusting Expense | \$ | -         | \$ | -         | \$          | -        | \$ | 1,088     | \$ | 3,523     | \$ | 4,382      | \$ | 4,534     | \$ | -         | \$ | -         | \$ | 1,200     | \$        | 2,258     | \$ | 17,610      | \$       | <i>5,757</i> |
| IBNR Reserve Expense              | \$ | 0         | \$ | -         | \$          | 0        | \$ | -         | \$ | 1         | \$ | -          | \$ | 6,554     | \$ | 0         | \$ | 0         | \$ | 21,994    | \$        | -         | \$ | 42,071      | \$       | 21,931       |
| Excess Work Comp Insurance        | \$ | 151,393   | \$ | 210,142   | \$          | 133,376  | \$ | 117,122   | \$ | 79,456    | \$ | 80,124     | \$ | 86,819    | \$ | 127,168   | \$ | 189,458   | \$ | 366,991   | \$        | 221,435   | \$ | 374,472     | \$       | 384,425      |
| Specific Recoverable Expense      | \$ | -         | \$ | -         | \$          | -        | \$ | -         | \$ | (140,820) | \$ | (49,482)   | \$ | -         | \$ | -         | \$ | -         | \$ | -         | \$        | -         | \$ | (112,950)   | \$       | -            |
| Specific Recovery Expense         | \$ | -         | \$ | -         | \$          | -        | \$ | (268,748) | \$ | (410,622) | \$ | (168,753)  | \$ | -         | \$ | -         | \$ | -         | \$ | (400,137) | \$        | -         | \$ | (188,126)   | \$       | -            |
| Aggregate Recoverable Expense     | \$ | -         | \$ | -         | \$          | -        | \$ | (61,919)  | \$ | -         | \$ | (7,208)    | \$ | -         | \$ | -         | \$ | -         | \$ | -         | \$        | -         | \$ | -           | \$       | -            |
| Aggregate Recovery Expense        | \$ | -         | \$ | -         | \$          | -        | \$ | (291,940) | \$ | -         | \$ | (104, 142) | \$ | -         | \$ | -         | \$ | -         | \$ | -         | \$        | -         | \$ | -           | \$       | -            |
| Claims Fund Expense               | \$ | 893,634   | \$ | 1,313,638 | \$          | 970,007  | \$ | 1,660,153 | \$ | 1,408,087 | \$ | 1,620,386  | \$ | 1,673,644 | \$ | 1,307,461 | \$ | 1,530,284 | \$ | 2,024,436 | \$ :      | 2,651,032 | \$ | 4,309,876   | \$       | 3,235,976    |
| Tatal On anation Function         | φ. | 4 070 774 | Α. | 1 045 400 | <b>*</b> 4  | 400.070  | Φ. | 0.405.000 | Φ. | 1 004 115 | Φ. | 0.075.000  | •  | 0.400.000 | •  | 4 744 470 | •  | 0.000.005 | •  | 0.674.700 | Φ.        | 0.000.000 | Φ. | E 400 E40   | Φ.       | 4 400 640    |
| Total Operating Expense           | Þ  | 1,370,771 | Þ  | 1,915,183 | <b>Ъ</b> I, | ,462,676 | Þ  | 2,185,280 | Þ  | 1,894,115 | Þ  | 2,075,336  | Þ  | 2,123,866 | Þ  | 1,744,479 | Þ  | 2,063,325 | Þ  | 2,674,738 | <b>\$</b> | 3,383,969 | Þ  | 5,122,540   | <b>Þ</b> | 4,138,649    |
| BALANCES                          |    |           |    |           |             |          |    |           |    |           |    |            |    |           |    |           |    |           |    |           |           |           |    |             |          |              |
|                                   |    |           |    |           |             |          |    |           |    |           |    |            |    |           |    |           |    |           |    |           |           |           |    |             |          |              |
| KMIT Statutory Fund Balance       | \$ | 74,486    | \$ | 46,580    | \$          | 495,283  | \$ | (288,060) | \$ | (395,759) | \$ | (426,269)  | \$ | (304,480) | \$ | 322,871   | \$ | 606,319   | \$ | 652,243   | \$        | (68,253)  | \$ | (1,189,073) | \$       | 368,477      |
| Accumulated Balance               | \$ | 74,486    | \$ | 121,066   | \$          | 616,349  | \$ | 328,289   | \$ | (67,470)  | \$ | (493,739)  | \$ | (798,219) | \$ | (475,347) | \$ | 130,971   | \$ | 783,214   | \$        | 714,961   | \$ | (474,112)   | \$       | (105,634)    |

#### **KMIT Profit and Loss**

|                                   | 20     | 007     |            | 2008      |    | 2009      |    | 2010      |    | 2011      |    | 2012      |    | 2013       |    | 2013      |    | Total       |
|-----------------------------------|--------|---------|------------|-----------|----|-----------|----|-----------|----|-----------|----|-----------|----|------------|----|-----------|----|-------------|
|                                   | Acc    | crued   | Α          | ccrued    |    | Accrued    |    | Budget    |    | Accrued     |
| REVENUE FUND                      | to I   | Date    | t          | to Date   |    | To Date    |    | J         |    | to Date     |
| B: 1B : E                         | Φ 40   | 250 474 | Α,         | F F40 400 | Φ. | F 400 407 | •  | 5.040.050 | •  | 4 440 000 | _  | 4 404 500 | •  | F 400 F 47 |    | 5 040 000 | •  | 05 750 040  |
| Direct Premium Earned             | . ,    | 1       |            | 5,519,169 |    | 5,193,427 |    | 5,213,859 |    | 4,442,326 |    | 4,484,533 |    | 5,198,547  | \$ | 5,012,000 |    | 65,750,649  |
| Interest Income                   | \$ 2   | ,       | \$         | 245,802   | \$ | 79,601    | \$ | 54,690    | \$ | 72,925    | \$ | 70,104    | \$ | 71,861     | \$ | 75,000    | \$ | 2,149,419   |
| Miscellaneous Income              | \$     | 2,405   | \$         | -         | \$ | -         | \$ | -         | \$ | 1,441     | \$ | -         | \$ | -          | \$ | 3,000     | \$ | 10,701      |
| Total Operating Revenue           | \$ 5,2 | 213,195 | \$ 5       | 5,764,971 | \$ | 5,273,028 | \$ | 5,268,549 | \$ | 4,516,692 | \$ | 4,554,637 | \$ | 5,270,408  | \$ | 5,090,000 | \$ | 67,910,769  |
|                                   |        |         |            |           |    |           |    |           |    |           |    |           |    |            |    |           |    |             |
| ADMINISTRATION FUND EXPENSE       | \$ 9   | 910,565 | \$         | 949,568   | \$ | 951,946   | \$ | 1,029,106 | \$ | 966,723   | \$ | 937,415   | \$ | 945,221    | \$ | 1,048,000 | \$ | 14,246,856  |
|                                   |        |         |            |           |    |           |    |           |    |           |    |           |    |            |    |           |    |             |
| CLAIMS FUND EXPENSE               |        |         |            |           |    |           |    |           |    |           |    |           |    |            |    |           |    |             |
| Claims Paid Expense               | , ,    | -       |            | 3,041,197 | \$ | 1,976,615 | ,  |           | \$ | 1,808,738 | \$ | 1,334,104 | \$ | 634,479    |    |           | \$ | 36,667,023  |
| Claims Paid Adjusting Expense     |        |         | \$         | 201,722   | \$ | 123,324   | \$ | 167,800   | \$ | 99,695    | \$ | 71,516    | \$ | 43,741     |    |           | \$ | 2,348,678   |
| Claims Reserve Expense            | \$ 1   | 199,777 | \$         | 214,635   | \$ | 117,193   | \$ | 190,020   | \$ | 534,708   | \$ | 252,398   | \$ | 734,695    |    |           | \$ | 2,783,780   |
| Claims Reserves Adjusting Expense | \$     | 6,904   | \$         | 17,761    | \$ | 6,416     | \$ | 25,863    | \$ | 32,693    | \$ | 28,419    | \$ | 90,249     |    |           | \$ | 248,656     |
|                                   |        | - ,     | \$         | 122,874   | \$ | 83,143    | \$ | 374,391   | \$ | 393,650   | \$ | 1,347,165 | \$ | 2,101,644  | \$ | 3,642,000 | \$ | 4,570,321   |
| Excess Work Comp Insurance        | \$ 4   | 120,728 | \$         | 372,790   | \$ | 341,935   | \$ | 351,375   | \$ | 336,966   | \$ | 337,595   | \$ | 415,545    | \$ | 400,000   | \$ | 5,099,314   |
| Specific Recoverable Expense      | \$     | -       | \$         | -         | \$ | -         | \$ | -         | \$ | -         | \$ | -         | \$ | -          |    |           | \$ | (303,252)   |
|                                   | \$     | -       | \$         | -         | \$ | -         | \$ | -         | \$ | -         | \$ | -         | \$ | -          |    |           | \$ | (1,436,387) |
| Aggregate Recoverable Expense     | \$     | -       | \$         | -         | \$ | -         | \$ | -         | \$ | -         | \$ | -         | \$ | -          |    |           | \$ | (69,127)    |
| 99 - 9 ,                          | \$     | -       | \$         | -         | \$ | -         | \$ | -         | \$ | -         | \$ | -         | \$ | -          |    |           | \$ | (396,081)   |
| Claims Fund Expense               | \$ 3,3 | 346,293 | \$ 3       | 3,970,980 | \$ | 2,648,625 | \$ | 4,350,414 | \$ | 3,206,450 | \$ | 3,371,197 | \$ | 4,020,353  | \$ | 4,042,000 | \$ | 49,512,926  |
| Total Operating Expense           | \$ 12  | 256 252 | <b>¢</b> / | 4,920,548 | \$ | 3,600,571 | 4  | 5,379,520 | \$ | 4,173,173 | \$ | 4,308,612 | \$ | 4,965,574  | 4  | 5,090,000 | 4  | 63,759,782  |
| Total Operating Expense           | Ψ 4,2  | 230,030 | φ.         | +,320,340 | Ψ  | 3,000,371 | Ψ  | 3,373,320 | Ψ  | 4,173,173 | P  | 4,300,012 | 9  | 4,303,374  | Ψ  | 3,030,000 | Ψ  | 03,739,762  |
| BALANCES                          |        |         |            |           |    |           |    |           |    |           |    |           |    |            |    |           |    |             |
|                                   |        |         |            |           |    |           |    |           |    |           |    |           |    |            |    |           |    |             |
| KMIT Statutory Fund Balance       | \$ 9   | 956,337 | \$         | 844,423   | \$ | 1,672,457 | \$ | (110,971) | \$ | 343,519   | \$ | 246,025   | \$ | 304,833    | \$ | -         | \$ | 4,150,988   |
| Accumulated Balance               | \$ 8   | 350,703 | \$ 1       | 1,695,125 | \$ | 3,367,582 | \$ | 3,256,611 | \$ | 3,600,130 | \$ | 3,846,155 | \$ | 4,150,988  |    |           |    |             |
| Accumulated Balance               | ΨΟ     | ,,,,,,, | Ψ          | 1,030,120 | Ψ  | 0,007,002 | Ψ  | 0,230,011 | Ψ  | 0,000,130 | Ψ  | 0,040,100 | φ  | 4,100,000  |    |           |    |             |